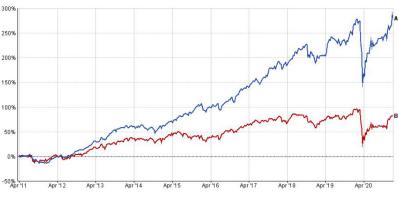

Pricing Spread: Bid-Bid • Data Frequency: Daily • Currency: Pounds Sterling

A - CFP - SDL UK Buffettology General Inc TR in GB [280.73%]

**B** - IA UK All Companies TR in GB [83.29%]

28/03/2011- 31/12/2020 Data from FE 2021

| Cumulative Performance (%) |        |         |        |        |       |                 |  |  |
|----------------------------|--------|---------|--------|--------|-------|-----------------|--|--|
|                            | 1 Mth  | 3Mths   | 1 Yr   | 3 Yrs  | 5 Yrs | Since<br>Launch |  |  |
| Fund                       | 6.44   | 14.06   | 3.85   | 30.55  | 83.41 | 280.73          |  |  |
| Sector                     | 4.47   | 15.31   | -6.01  | 2.04   | 28.90 | 83.29           |  |  |
| Rank                       | 33/241 | 118/241 | 31/240 | 11/230 | 2/217 | 1/193           |  |  |
| Quartile                   | 1      | 2       | 1      | 1      | 1     | 1               |  |  |